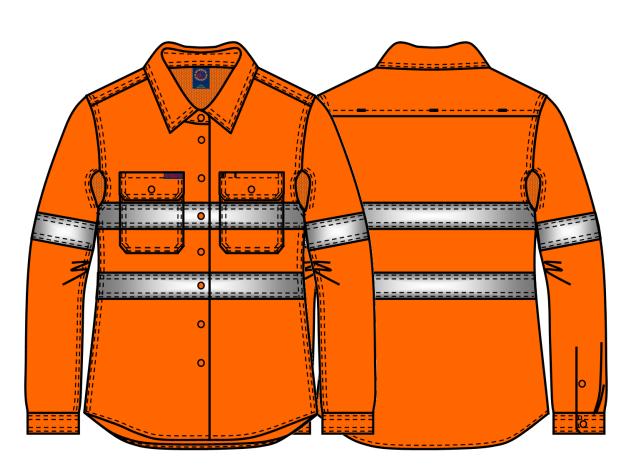

#### Ladies Vented Light Wt Open Front Long Sleeve Shirt with Reflective Tape **RM208V3R**

Orange

• Twin Needle Stitching and Bar-tacks for Extra Strength

- Cotton Mesh Cooling Vents Located at Underarm and Shoulder Positions
- Garments with Sleeves Comply with AS 4399:2020 Standard for UPF50+
- AS/NZS 4602.1:2011 and AS/NZS 1906:4:2023 for High Visibility Day/Night Wear

### Fabric

Cotton Twill, 150gsm Light Weight

Colour Orange

| Mesh Ventilation<br>X Underarm Gus | Cotton Mesh<br>set X Back Yoke |  |  |  |  |  |
|------------------------------------|--------------------------------|--|--|--|--|--|
| Tape Configuration                 | Reflective Tape 50mm           |  |  |  |  |  |
| Front Body:                        | 2 hoops horizontal             |  |  |  |  |  |
| Back Body:                         | 2 hoops horizontal             |  |  |  |  |  |
| Arms:                              | 1 hoop                         |  |  |  |  |  |
| Hi Visibility Application          | on                             |  |  |  |  |  |
| X Day time                         | X Night time                   |  |  |  |  |  |
|                                    |                                |  |  |  |  |  |
|                                    |                                |  |  |  |  |  |