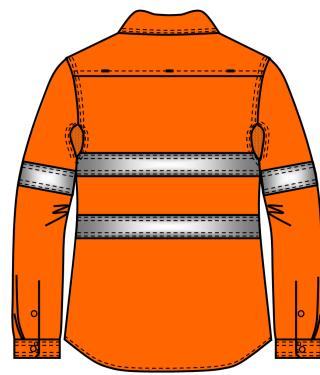

#### Ladies Vented Light Wt Open Front Long Sleeve Shirt with Reflective Tape **RM208V3R**

Orange

• Twin Needle Stitching and Bar-tacks for Extra Strength

- Cotton Mesh Cooling Vents Located at Underarm and Shoulder Positions
- Garments with Sleeves Comply with AS 4399:2020 Standard for UPF50+
- AS/NZS 4602.1:2011 and AS/NZS 1906:4:2023 for High Visibility Day/Night Wear

### Fabric

Cotton Twill, 150gsm Light Weight

Colour Orange

| Mesh Ventilation<br>X Underarm Gus | Cotton Mesh<br>set X Back Yoke |  |  |  |  |  |
|------------------------------------|--------------------------------|--|--|--|--|--|
| Tape Configuration                 | Reflective Tape 50mm           |  |  |  |  |  |
| Front Body:                        | 2 hoops horizontal             |  |  |  |  |  |
| Back Body:                         | 2 hoops horizontal             |  |  |  |  |  |
| Arms:                              | 1 hoop                         |  |  |  |  |  |
| Hi Visibility Application          | on                             |  |  |  |  |  |
| X Day time                         | X Night time                   |  |  |  |  |  |
|                                    |                                |  |  |  |  |  |
|                                    |                                |  |  |  |  |  |