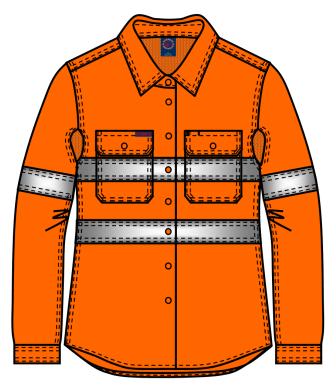

#### Ladies Vented Light Wt Open Front Long Sleeve Shirt with Reflective Tape **RM208V3R**

Orange

• Twin Needle Stitching and Bar-tacks for Extra Strength

- Cotton Mesh Cooling Vents Located at Underarm and Shoulder Positions
- Garments with Sleeves Comply with AS 4399:2020 Standard for UPF50+
- AS/NZS 4602.1:2011 and AS/NZS 1906:4:2023 for High Visibility Day/Night Wear

### Fabric

Cotton Twill, 150gsm Light Weight

Colour Orange

| Mesh Ventilation<br>X Underarm Gus | Cotton Mesh<br>set X Back Yoke |  |  |  |  |  |
|------------------------------------|--------------------------------|--|--|--|--|--|
| Tape Configuration                 | Reflective Tape 50mm           |  |  |  |  |  |
| Front Body:                        | 2 hoops horizontal             |  |  |  |  |  |
| Back Body:                         | 2 hoops horizontal             |  |  |  |  |  |
| Arms:                              | 1 hoop                         |  |  |  |  |  |
| Hi Visibility Application          | on                             |  |  |  |  |  |
| X Day time                         | X Night time                   |  |  |  |  |  |
|                                    |                                |  |  |  |  |  |
|                                    |                                |  |  |  |  |  |